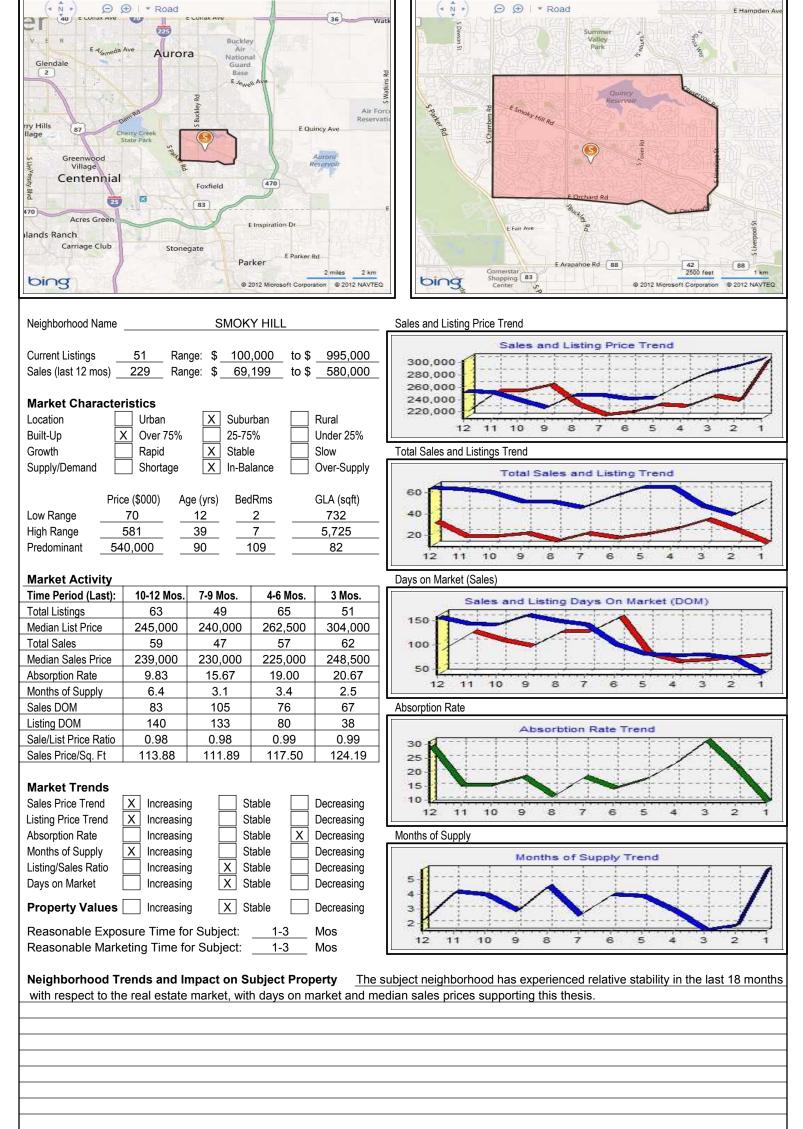

### AMP Appraisal MARKET CONDITION AND TRENDS

File No. 5426 S. Rifle Ct. Client# 00034

5.81

Sq. Miles

Area:

**Neighborhood Boundary** 

Property Address 5426 S RIFLE CT

Area Location Map

City CENTENNIAL County ARAPAHOE State CO Zip Code 80015

of

File No. 5426 S. Rifle Ct. Client# 00034

Property Address 5426 S RIFLE CT

Regression Output Statistics

| regression output ou | 21131103     |            |                                       |            |
|----------------------|--------------|------------|---------------------------------------|------------|
| Statistical Measure  | Model Output | Confidence | Model Summary                         |            |
| R Squared            | 87.84%       | Very Good  | Number of Observations                | 227        |
| Adjusted R Squared   | 87.34%       | Very Good  | Data Quality                          | Acceptable |
| COV                  | 13.76%       | Good       | Comparison of Subject to Dataset      | High       |
| COD                  | 10.54%       | Good       | Overall Agreement with Model Output   | High       |
| Standard Error       | 13.17        | Good       | Overall Agreement with Model Accuracy | High       |