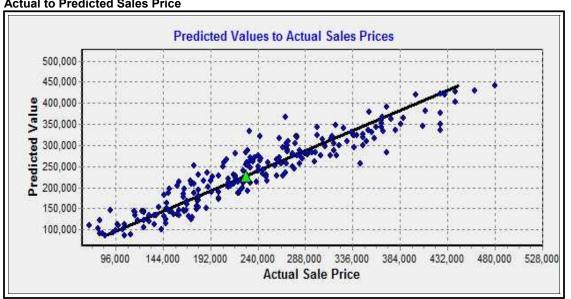

### **Regression Model Accuracy**

Predicted Accuracy of the Regression Model using properties similar to the subject.

|    | Address              | Prox. | BedRms | Baths | GLA  | Site Area | Garage | Sale Date | Sales Price | Predicted | % Diff |
|----|----------------------|-------|--------|-------|------|-----------|--------|-----------|-------------|-----------|--------|
|    | Subject Property     |       | 4      | 2.0   | 2319 | 8,500     | 2      |           |             | 227,904   |        |
| 1  | 5572 S RIFLE St      | 0.146 | 5      | 4.0   | 2312 | 8,145     | 2      | 6/15/2012 | 208,750     | 265,184   | 27     |
| 2  | 5542 S TELLURIDE Ct  | 0.214 | 5      | 3.0   | 2201 | 8,799     | 2      | 6/19/2012 | 175,000     | 251,819   | 44     |
| 3  | 17514 E POWERS Dr    | 0.259 | 4      | 4.0   | 2942 | 7,579     | 3      | 7/27/2012 | 375,000     | 361,524   | -4     |
| 4  | 5470 S WACO St       | 0.223 | 6      | 3.0   | 2257 | 9,016     | 2      | 5/30/2012 | 263,900     | 257,856   | -2     |
| 5  | 17708 E DORADO Dr    | 0.348 | 3      | 3.0   | 2184 | 10,890    | 3      | 6/19/2012 | 289,900     | 279,869   | -3     |
| 6  | 17914 E PROGRESS PI  | 0.406 | 4      | 3.0   | 2165 | 9,975     | 2      | 6/25/2012 | 215,000     | 231,073   | 7      |
| 7  | 16877 E PRENTICE Cir | 0.480 | 5      | 3.0   | 2374 | 6,665     | 2      | 6/29/2012 | 279,998     | 275,985   | -1     |
| 8  | 5356 S OLATHE Cir    | 0.460 | 4      | 3.0   | 2500 | 8,273     | 2      | 7/2/2012  | 262,000     | 270,766   | 3      |
| 9  | 5123 S OURAY Ct      | 0.528 | 4      | 3.0   | 2590 | 6,316     | 3      | 7/20/2012 | 262,000     | 316,956   | 21     |
| 10 | 5156 S URAVAN PI     | 0.499 | 4      | 4.0   | 2248 | 8,319     | 2      | 6/25/2012 | 269,000     | 255,879   | -5     |

Comments on Regression Analysis: The regression analysis had sufficent sales with which to provide an analysis that properly considered and extracted adjustments for various property characteristics. The measures of model performance are considered good, and the COV/COD measures also support the valuation output.

The standard error is within market parameters and the overall valuation from regression is considered to be credible.

INDICATED VALUE BY REGRESSION ANALYSIS

227,904