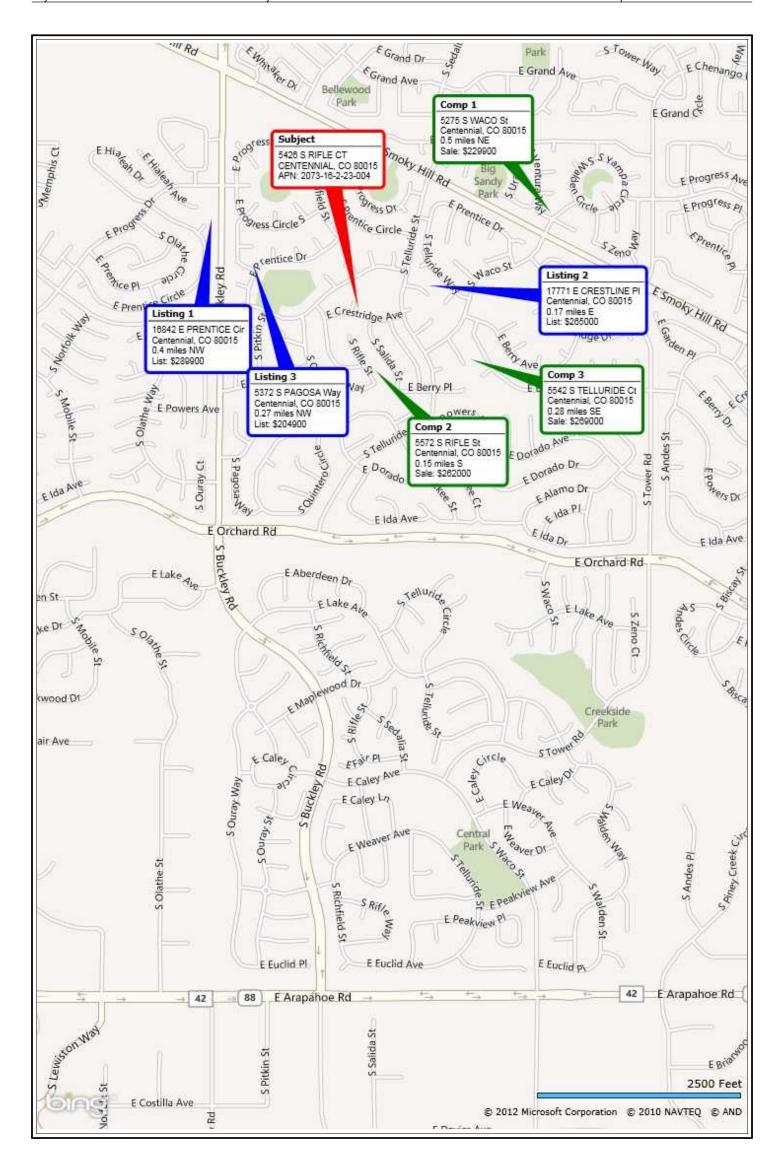

### AMP Appraisal SALES COMPARISON ANALYSIS

File No. <u>5426 S. Rifle Ct.</u> Client# 00034

Property Address 5426 S RIFLE CT **ARAPAHOE** State CO 80015 **CENTENNIAL** County Zip Code COMPARABLE NO. 1 COMPARABLE NO. 2 COMPARABLE NO. 3 ITEM SUBJECT 5426 S RIFLE CT 5275 S WACO St 5572 S RIFLE St 5542 S TELLURIDE Ct Address CENTENNIAL, CO 80015 Centennial, CO 80015 Centennial, CO 80015 Centennial, CO 80015 Proximity to Subject 0.499 0.460 0.499 0 229,900 \$ 262,000 269,000 Sales Price  $\sqrt{\phantom{a}}$ 122.03 104.80 Price/Gross Liv. Area 0.00 \$ Ø \$ Ø 119.66 Ø MLS#1093829 LPS MLS#1099154 MLS#1096369 Data Source(s) Verification Source VALUE ADJUSTMENTS **DESCRIPTION** DESCRIPTION DESCRIPTION +(-)\$ Adj. +(-)\$ Adj. DESCRIPTION +(-)\$ Adj. Sales or Financing Concessions -174 8/14/2012 7/25/2012 -87 7/2/2012 -87 6/25/2012 Date of Sale Leasehold/Fee Simple Fee Simple Fee Simple Fee Simple Fee Simple Location Influence Neutral Neutral Neutral Neutral Location Description Residential Residential Residential Residential View Influence Neutral Neutral Neutral Neutral View Description Residential View Residential View Residential View Residential View COMPARISON ANAL Site Area 8500 6969 31 8273 5 8319 Two Story Design and Appeal Two Story Two Story Two Story Const. Quality Rating 33 32 -1,923 28 -9,615 32 -1,923 Actual Age Condition Rating Half Bath Half Bath Above Grade Total Bdrms Total Bdrms Total Bdrms Total Bdrms Room Count 0 0 -5,283 0 -5,283 10 0 -10,566 8 4 8 3 3 9 4 3 4 4 Gross Living Area 2,319 Sq. Ft. 1,884 Sq. Ft. 32,190 2,500 Sq. Ft. -13,394 2,248 Sq. Ft. 5,254 SALES Sq. Ft. Sq. Ft. 3,845 Sq. Ft. Sq. Ft. 5,391 780 226 **Basement Area** 984 972 698 -11,045 Sq. Ft. Bsmt. Finished Area 0 Sq. Ft. 624 Sq. Ft 663 Sq. Ft. -11,73 Functional Utility Forced Air, Gas Forced Air, Gas Forced Air, Gas Forced Air, Gas Heating/Cooling **Energy Efficient Items** Garage/Carport 2 2 2 2 Porch, Patio, Deck, 2 -220 1 1 Fireplace(s) 1 Pool 0 0 0 0 X + X -X -Net Adjustment (Total) 17,728 -28,148 -13,969 Adjusted Sales Price Net Adj:7% Net Adj:-10% Net Adj:-5% of Comparable FM Gross Adj:23% \$ 247.628 Gross Adj:10% \$ 233.852 Gross Adj:13% \$ 255,031 Date of Prior Sale Price of Prior Sale Data Source(s) Data Source Eff. Date **Top 10 Comparable Sales** GLA Comp Address Prox. Tot Rms | Bed Rms | Full Baths | Half Baths Site Area Sales Price Adj Amt Adj Sales Price 5275 S WACO St 0.499 1,884 6,969 229,900 17.728 247,628 8 3 3 2 5572 S RIFLE St 0.460 9 4 3 0 2,500 8,273 262,000 -28,148 233,852 8,319 3 5542 S TELLURIDE Ct 0.499 10 4 4 0 2.248 269,000 -13.969 255,031 4 5470 S WACO St 0.146 11 5 4 0 2,312 8,145 208,750 -24,139 184,611 5 17708 E DORADO Dr 0.214 10 5 3 0 2,201 8,799 175,000 -10,433 164,567 6 17514 E POWERS Dr 0.223 11 6 0 2,257 9,016 263,900 -18,292 245,608 7 17914 E PROGRESS PI 0.348 8 3 3 0 2,184 10,890 289,900 -38,491 251,409 COMPARISON CHART AND COMMENTS 16877 E PRENTICE Cir 0.259 10 0 2,942 -116,719 258,281 8 4 4 7.579 375.000 9 5356 S OLATHE Cir 0.406 9 4 3 0 2,165 9,975 215,000 10,829 225,829 5156 S URAVAN PI 279,998 10 0.480 10 5 3 0 2,374 6,665 -33,715 246,283 Comments Sales Comparison Approach Three sales were extracted from the overall market data and adjusted based on regression data that was tempered by market data and the appraiser's experience in the market. The sales provide appropriate insight into the nature of the market and provide appropriate and credible support to the final market conclusions. Year-built is drawn from regression and is market-derived.