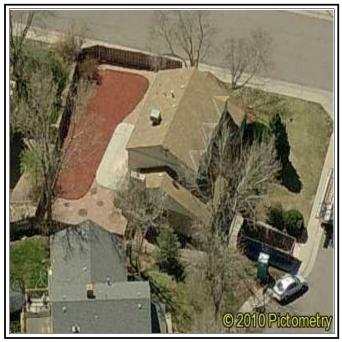

### AMP Appraisal REAL ESTATE COLLATERAL VALUATION REPORT

File No. 5426 S. Rifle Ct. SUMMARY APPRAISAL REPORT Client# 00034 Pat Brown Client Bank of Austin Borrower CLIENT Address 4998 Congress Ave City Austin ST TX Zip 78758 AMC Name 80015 Address 5426 S RIFLE CT City CENTENNIAL ST CO Zip Owner BROWN CHRISTOPHER C & MUTSUMI O County **ARAPAHOE** 2073-16-2-23-004 Census Tract 0070.58 Property Rights Appraised X Fee Simple Leasehold Other Highest and Best Use Single Family Residential Legal Description 56545-000-036 LOT 36 SMOKY HILL 400 5TH FLG PHASE I **Total Rooms GLA** 2,319 Year Built 1979 **Bedrooms** Site Area 8500 Stories 2.00 Full Baths Basement Sqft 984 Design Ranch Half Baths **Bsmnt Finished** 0 Car Storage Photo Source Appraiser FEMA Special Flood Hazard Area Yes X No FEMA Flood Zone FEMA Map# 0481K FEMA Map Date Comments The subject property was built in 1979 and consists of 2,319 square feet of GLA. The property is configured with 4 bedrooms 2.5 bathrooms. The property includes a 2-car garage and a basement area of 984 square feet. The property aslo includes a fireplace Neighborhood Sales and Listing Trends Neighborhood Name SMOKY HILL Sales and Listing Price Trend X Suburban Location Urban Rural 300,000 Under 25% Built-Up X | Over 75% 25-75% 280,000 X Stable Growth Rapid Slow 260.000 240,000 One-Unit Housing Trends 220,000 **Property Values** Increasing X Stable Declining Shortage Over Supply Demand/Supply X In Balance Marketing Time X Under 3 mths 3-6 mths Over 6 mths Sales Price: Subject vs Neighborhood Market Trend Last 3 Months One-Unit Housing Total Sales and Listing Trend **PRICE** AGE **Total Sales** 62 \$ (000) (yrs) **Total Listings** 51 69 Median Sales Price 40 12 248.500 Low 580 High 39 Median List Price 304,000 20 0.99 540 Predominant 90 List to Sales Ratio Comments: The subject neighborhood has experienced relative stability in the last 18 months with respect to the real estate market, with days on market and median sales prices supporting this thesis. Reconcilation Comments The data from regression analysis provided the foundation for the overall appraisal. The regression had sufficient data and is considered highly reliable. See comments - Reconcilation Comments Analysis Analysis High **Indicated Value from Sales Comparison:** \$197 \$273 **Indicated Value from Listing Comparison:** 262,000 Sales Comparison \$242,000 Indicated Value from Regression Analysis: 227,904 Listing Comparison This appraisal is based on the subject property "as is", the defined Scope 62,000 of Work, Statement of Assumptions and Limiting Conditions, and the Regression Analysis 904 Appraiser's Certification. My opinion of the market value of the subejct Value Conclusion as of the effective date of this appraisal is: \$245,000 High Neighborhood Range Market Value:\$ 245,000 **Effective Date:** 8/14/2012 <u> Appraisal Sentry Report Signature - Protect Against Fraud</u> Signature Sample Appraiser Name Date \_ 08/16/2012 AMP Appraisal Company Address 4445 Main Street **Property Inspection:** Denver, CO 80126 No Inspection Exterior Only License #